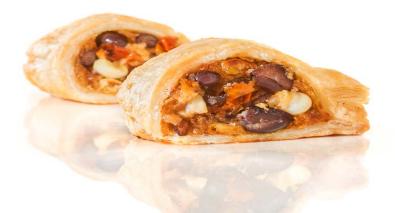

## **Brazilian Black Bean Strudel Ingredients**

Puff Pastry: Wheat Flour, Water, Organic Sustainable Palm Oil, Salt.

Filling: Black Beans, Organic Corn, Organic Salsa (Tomato, Onion, Jalapeno Pepper, Green Bell Pepper, Cilantro, Vinegar, Sea Salt, Agave Syrup, Spices, Garlic, Lime Juice, Naturally Derived Citric Acid), Organic Hummus (Garbanzo Beans, Sesame Tahini (Sesame Seed Paste), Garlic, Lemon Juice, Sea Salt), Panko Bread Crumbs (Wheat Flour, Sugar, Yeast, Soybean Oil, Salt), Organic Sustainable Palm Oil, Granulated Garlic.